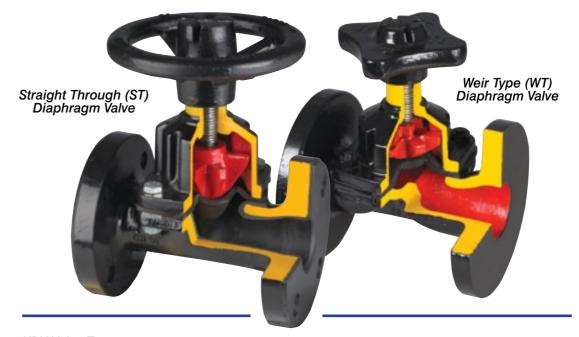

KDV is more than just a brand. It's a promise of quality product and quality support from people who understand your needs.

The cornerstone of KDV's success is the wide range of KDV diaphragm valves. Product features such as a range of body materials, linings and diaphragm materials make the KDV diaphragm valve one of the most versatile products available on the flow control market. This adaptability ensures its presence in a multitude of industries and applications. The KDV specialisation in corrosion and abrasion resistant flow control has seen the product range grow to incorporate other PFA/PTFE lined valve types including butterfly valves, check valves, plug valves and ball valves. These products when combined with a range of lined pipe and fittings allows KDV to provide more than just diaphragm valves; but total flow control solutions.

Ball Valves

Plastic Valve

Systems

PTFE Lined

and Refining Chemicals

KDV Diaphragm Valve Actuation Options Pneumatic and Electric Operators

Weir Type

compact actuation