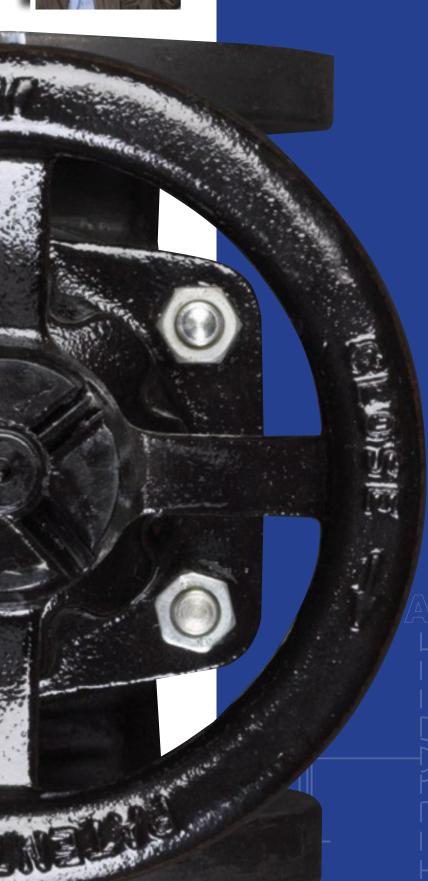

KDV is more than just a brand. It's a promise of quality product and quality support from people who understand your needs.

The cornerstone of KDV's success is the wide range of KDV diaphragm valves. Product features such as a range of body materials, linings and diaphragm materials make the KDV diaphragm valve one of the most versatile products available on the flow control market. This adaptability ensures its presence in a multitude of industries and applications. The KDV specialisation in corrosion and abrasion resistant flow control has seen the product range grow to incorporate other PFA/PTFE lined valve types including butterfly valves, check valves, plug valves and ball valves. These products when combined with a range of lined pipe and fittings allows KDV to provide more than just diaphragm valves; but total flow control solutions.